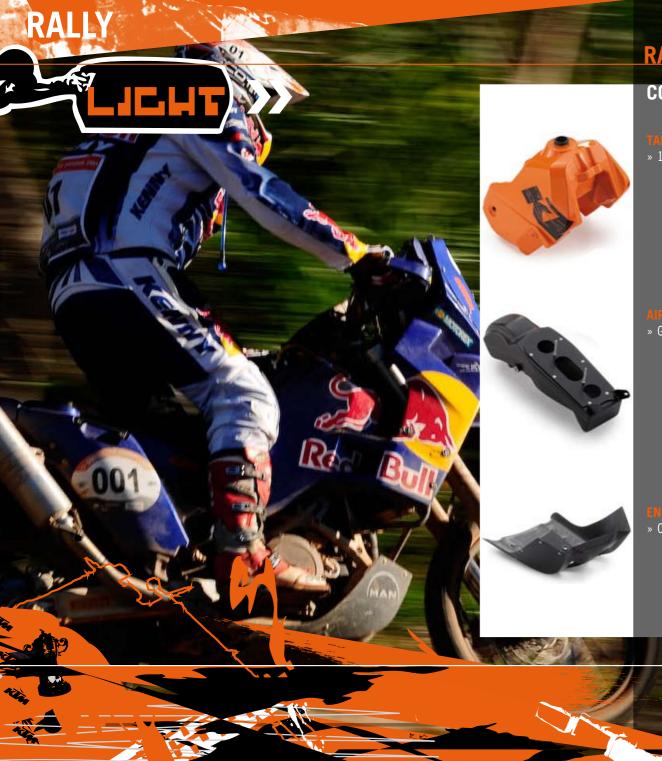

# **RALLY LIGHT KIT FOR MY08/09**

## COMPONENTS

» 10 liter plastic tank, orange painted (without KTM sticker)

» GFK black

ENGINE PROTECTIONCarbon, weight reduced, tool box right