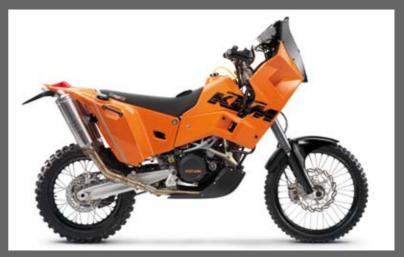

## RALLY LIGHT KIT FOR MY08/09

RALLY KIT "LIGHT"

Rally "Light" Kit: 2.960 € excl. VAT Order No.: 762.12.045.000

For the 2009 racing season, KTM Motorsport has developed a special Rally "Light" Kit for specific rallies where it is not necessary to have the full tank capacity of the standard KTM 690 Rally machine. The new front tank capacity is 10 litres while the rear tank has an 18-litre capacity, the same as the standard model.

This new Rally Light Kit offers improved handling because the narrow tank gives the rally bike the characteristics of an Enduro model, offering many advantages for rallies with Enduro character and Enduro stages.

With the new Rally Light Kit you will be able to easily guide your rally bike through the most challenging and selective Enduro-style passages!

For order and additional info. daniela.leidl@ktm.at, Tel.: +43(664)8162391