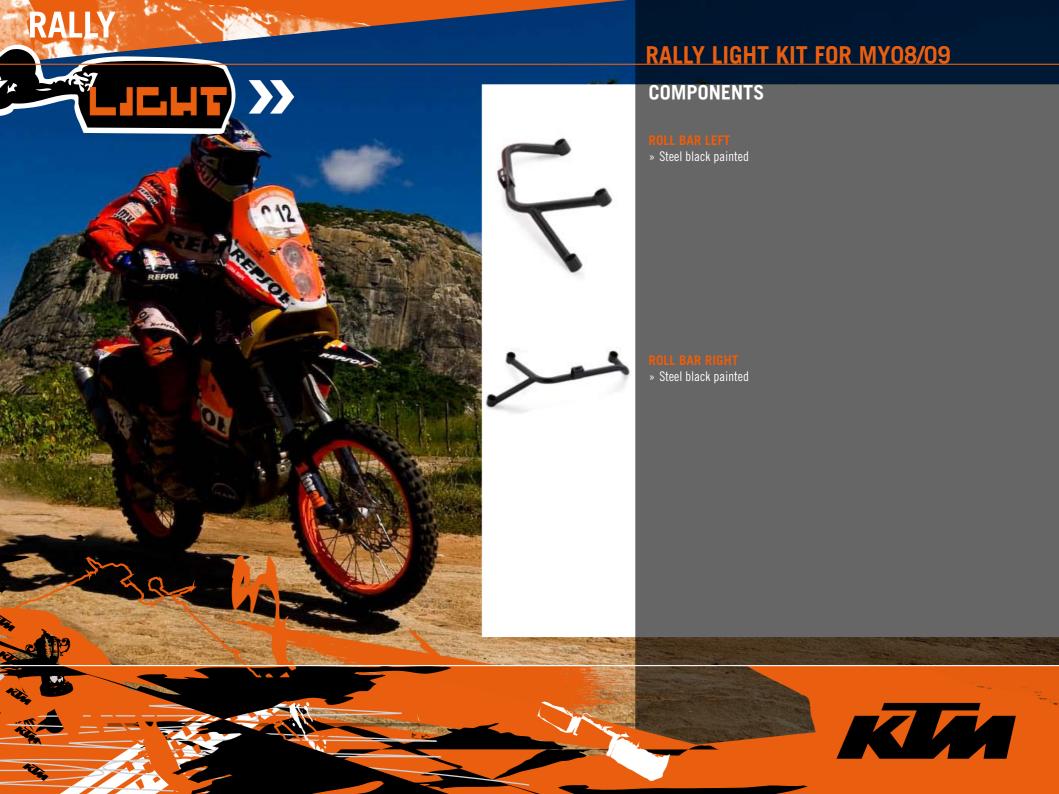

# **RALLY LIGHT KIT FOR MY08/09**

## COMPONENTS

» 10 liter plastic tank, orange painted (without KTM sticker)

» GFK black

ENGINE PROTECTIONCarbon, weight reduced, tool box right