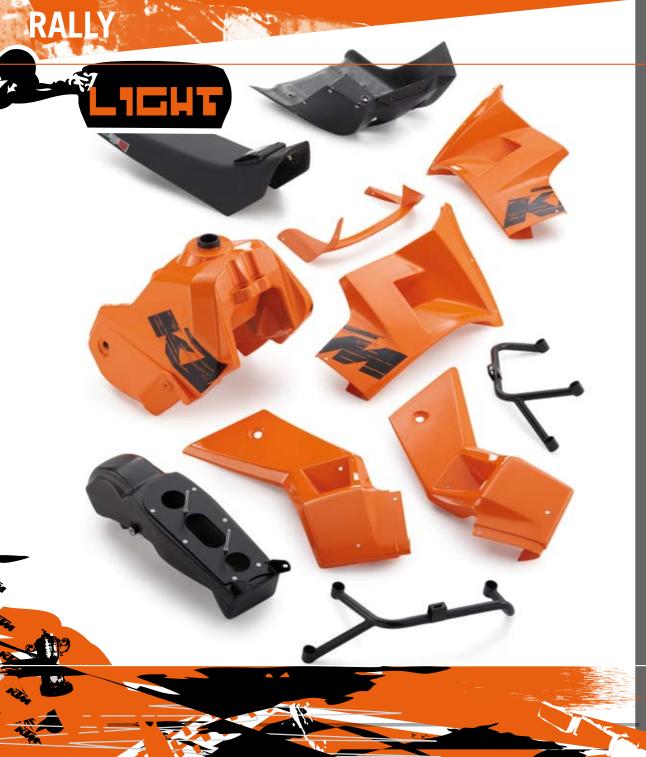

## RALLY LIGHT KIT FOR MY08/09

RALLY KIT "LIGHT"

Rally "Light" Kit: 2.960 € excl. VAT Order No.: 762.12.045.000

For the 2009 racing season, KTM Motorsport has developed a special Rally "Light" Kit for specific rallies where it is not necessary to have the full tank capacity of the standard KTM 690 Rally machine. The new front tank capacity is 10 litres while the rear tank has an 18-litre capacity, the same as the standard model.

## COMPONENTS

» 10 liter plastic tank, orange painted (without KTM sticker)

» GFK black

ENGINE PROTECTIONCarbon, weight reduced, tool box right