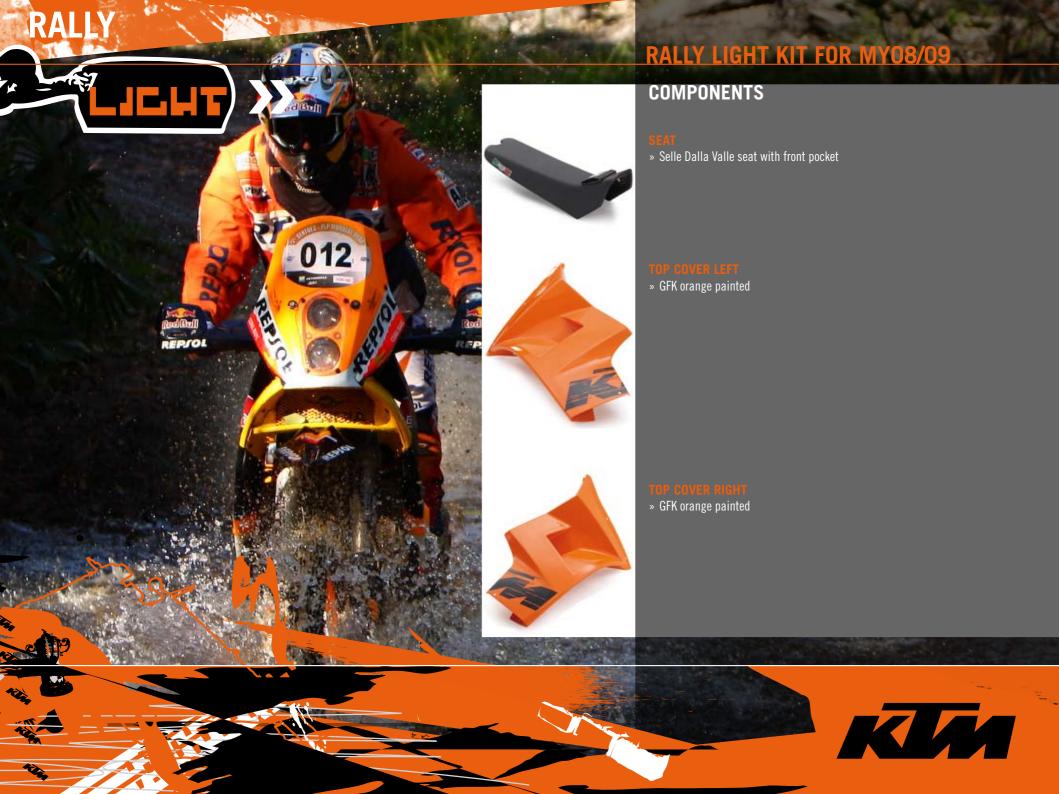

tank capacity of the standard KTM 690 Rally machine. The new front tank capacity is 10 litres while the rear tank has an 18-litre capacity, the same as the standard model.

This new Rally Light Kit offers improved handling because the narrow tank gives the rally bike the characteristics of an Enduro model, offering many advantages for rallies with Enduro character and Enduro stages.

With the new Rally Light Kit you will be able to easily guide your rally bike through the most challenging and selective Enduro-style passages!

For order and additional info. daniela.leidl@ktm.at, Tel.: +43(664)8162391







# **RALLY LIGHT KIT FOR MY08/09**

## COMPONENTS

» 10 liter plastic tank, orange painted (without KTM sticker)

» GFK black

ENGINE PROTECTIONCarbon, weight reduced, tool box right