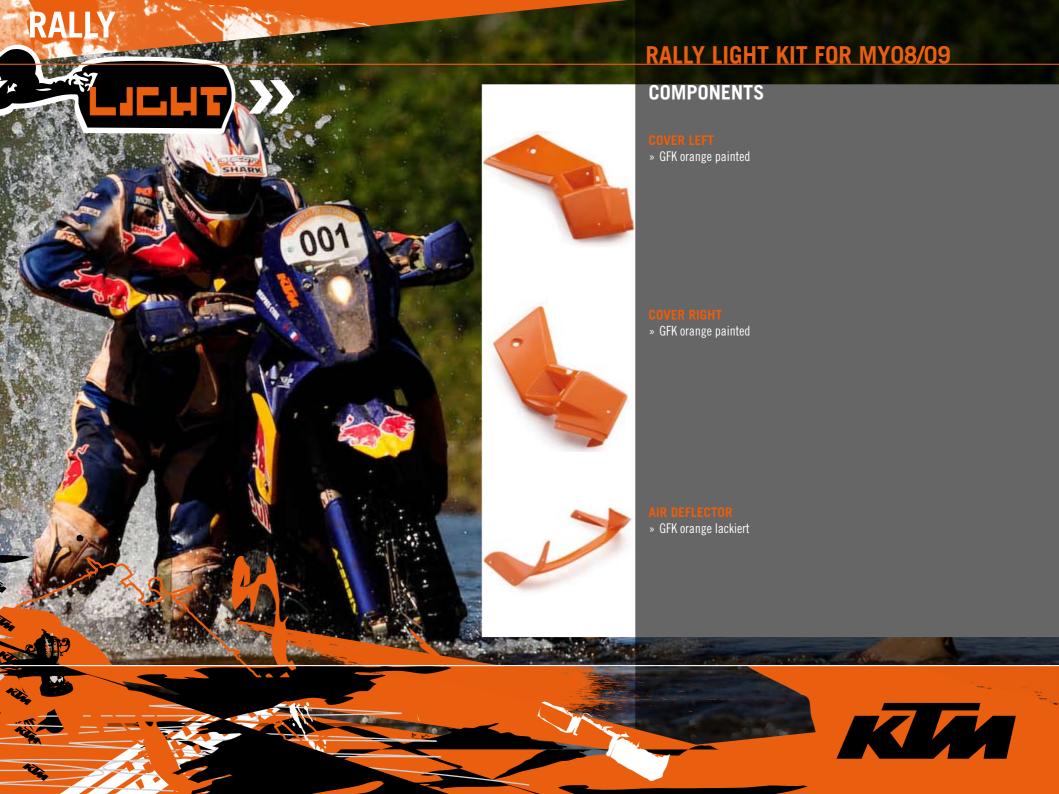

# **RALLY LIGHT KIT FOR MY08/09**

## COMPONENTS

» 10 liter plastic tank, orange painted (without KTM sticker)

» GFK black

ENGINE PROTECTIONCarbon, weight reduced, tool box right