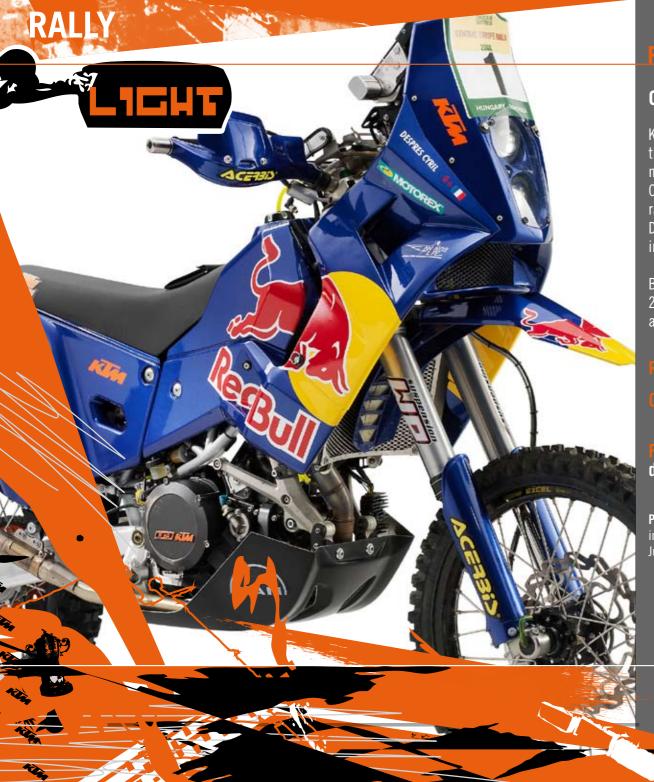

## **CONVERT YOUR KTM RALLY "LIGHT"**

KTM is renowned for the high quality, performance and reliability of their 690 Rally Bikes. KTM's most recent victory on the 690 Rally machine was the top podium place of the company's KTM factory rider Marc Coma in the Dakar 2009. KTM has clearly dominated the scene in rally racing with the cult orange machines "Made in Austria" winning the Dakar no less than eight consecutive times, as well as countless titles in Rally World Championships, Baja races and national rally events.

Both KTM factory riders Coma and Cyril Despres, first and second in the 2009 Dakar, rode KTM 690 Rally bikes while many other riders were also able to finish the world's toughest rally onboard KTM 690 Rally bikes.

## RALLY LIGHT KIT FOR MY08/09

RALLY KIT "LIGHT"

Rally "Light" Kit: 2.960 € excl. VAT Order No.: 762.12.045.000

For the 2009 racing season, KTM Motorsport has developed a special Rally "Light" Kit for specific rallies where it is not necessary to have the full tank capacity of the standard KTM 690 Rally machine. The new front tank capacity is 10 litres while the rear tank has an 18-litre capacity, the same as the standard model.